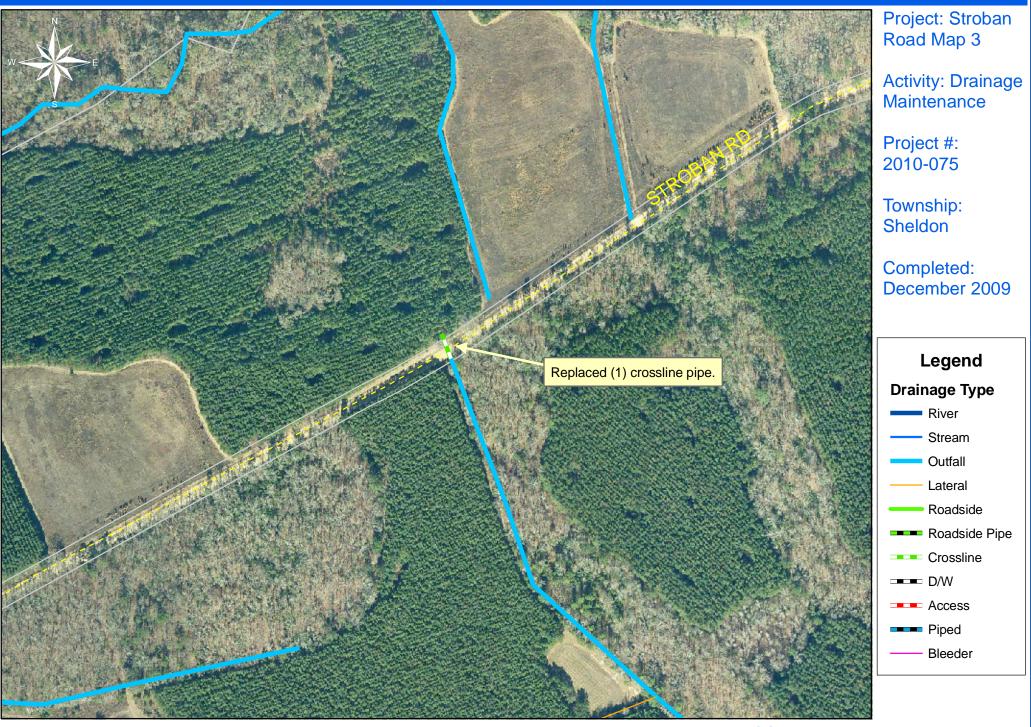

## Beaufort County Public Works Stormwater Infrastructure

Project Summary

Project Summary: Stroban Road

Project #: 2010-075

Completed: Dec-09

Before

Narrative Description of Project:

Project improved 350 L.F. of drainage system. Cleaned out 350 L.F. of outfall ditch. Installed (1) crossline pipe and replaced (2) crossline pipes. Jetted (1) crossline pipe and (1) access pipe. Installed rip rap for erosion control.

Prepared By: BC Stormwater Management Utility Date Print: 3/31/10 File:C:\sethdata\project\projectmap\Stroban Rd Map2 2010-075

1 inch equals 275.9 feet

640 Feet

320

80 160

n

480

Prepared By: BC Stormwater Management Utility Date Print: 3/31/10 File:C:\sethdata\project\projectmap\Stroban Rd Map3 2010-075