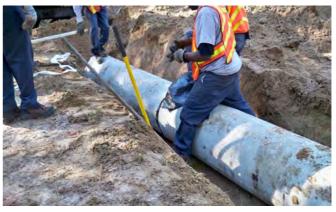

## Beaufort County Public Works Stormwater Infrastructure

Project Summary

Project Summary: Stroban Road

Project #: 2010-075

Completed: Dec-09

Before

Narrative Description of Project:

Project improved 350 L.F. of drainage system. Cleaned out 350 L.F. of outfall ditch. Installed (1) crossline pipe and replaced (2) crossline pipes. Jetted (1) crossline pipe and (1) access pipe. Installed rip rap for erosion control.