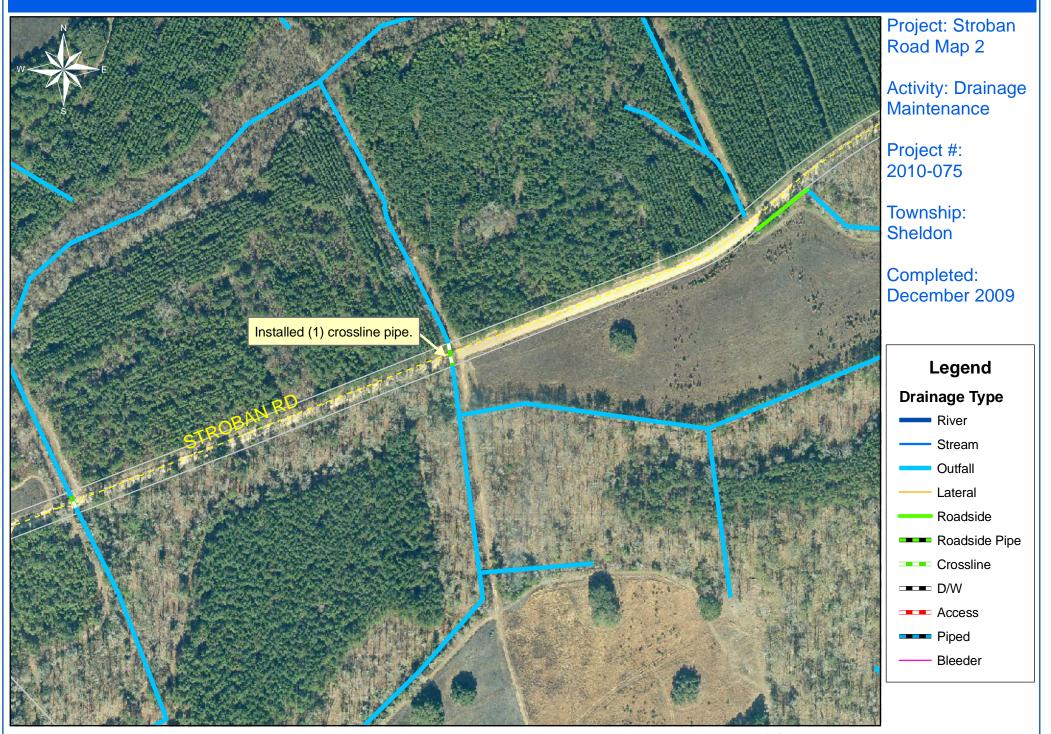

## Beaufort County Public Works Stormwater Infrastructure

Project Summary

Project Summary: Stroban Road

Project #: 2010-075

Completed: Dec-09

Before

Narrative Description of Project:

Project improved 350 L.F. of drainage system. Cleaned out 350 L.F. of outfall ditch. Installed (1) crossline pipe and replaced (2) crossline pipes. Jetted (1) crossline pipe and (1) access pipe. Installed rip rap for erosion control.

80 160 320 480 640 Feet

n

1 inch equals 275.9 feet

Prepared By: BC Stormwater Management Utility Date Print: 3/31/10 File:C:\sethdata\project\projectmap\Stroban Rd Map1 2010-075

0 80 160 320 480 640

1 inch equals 275.9 feet