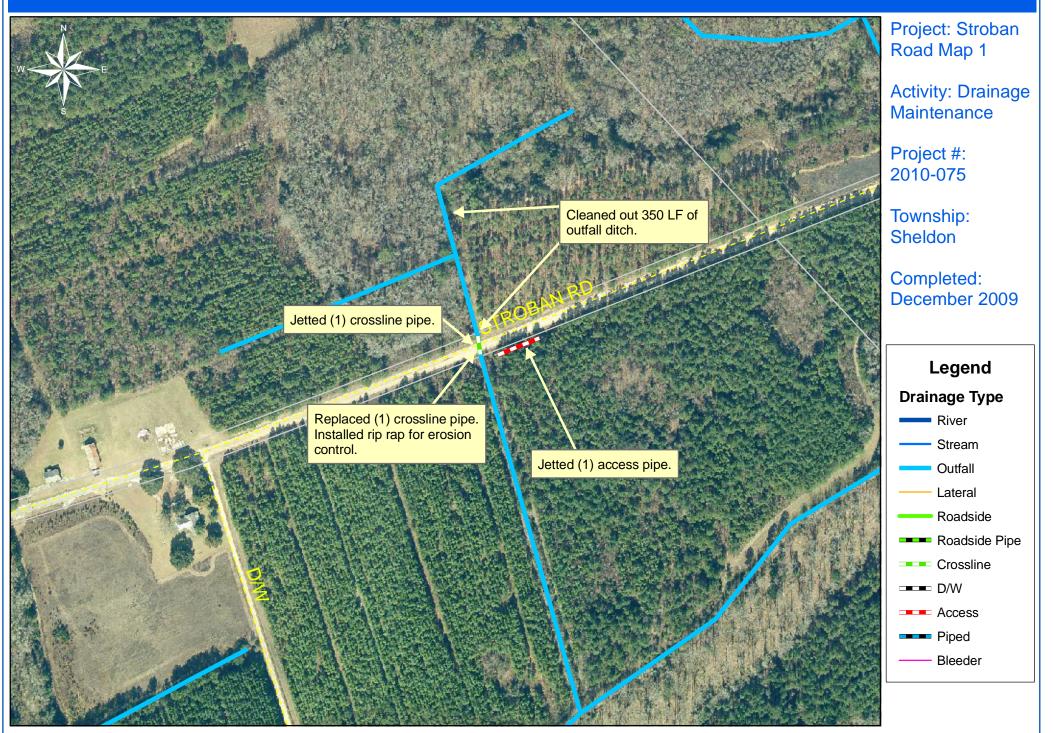

## Beaufort County Public Works Stormwater Infrastructure

Project Summary

Project Summary: Stroban Road

Project #: 2010-075

Completed: Dec-09

Before

Narrative Description of Project:

Project improved 350 L.F. of drainage system. Cleaned out 350 L.F. of outfall ditch. Installed (1) crossline pipe and replaced (2) crossline pipes. Jetted (1) crossline pipe and (1) access pipe. Installed rip rap for erosion control.

80 160 320 480 640 Feet

n

1 inch equals 275.9 feet

Prepared By: BC Stormwater Management Utility Date Print: 3/31/10 File:C:\sethdata\project\projectmap\Stroban Rd Map1 2010-075

0 80 160 320 480 640

1 inch equals 275.9 feet