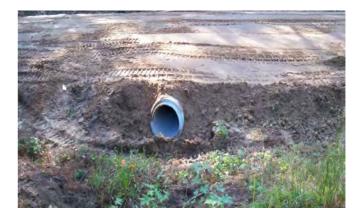

## Beaufort County Public Works Stormwater Infrastructure

Project Summary

Project Summary: Stroban Road

Project #: 2010-075

Completed: Dec-09

Before

Narrative Description of Project:

Project improved 350 L.F. of drainage system. Cleaned out 350 L.F. of outfall ditch. Installed (1) crossline pipe and replaced (2) crossline pipes. Jetted (1) crossline pipe and (1) access pipe. Installed rip rap for erosion control.